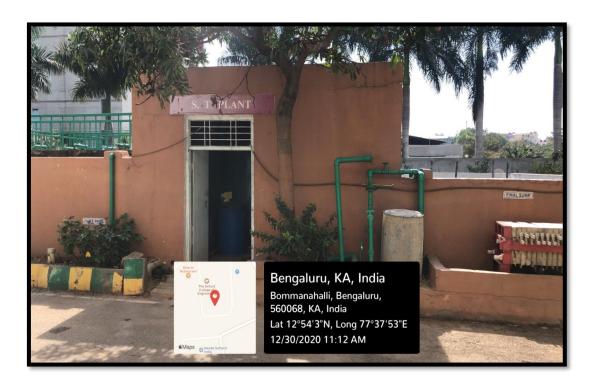

Karnataka & Delhi)

Bommanahalli, Hosur Road, Bangalore – 560 068.

Ph: 080-61754680 Fax : 080 – 61754693E-mail:deandirectortodc@gmail.com Website: www.theoxford.edu





An Overview of Grid





THE OXFORD DENTAL COLLEGE
(Recognized by the Govt. of Karnataka, Affiliated to Rajiv Gandhi University of Health Sciences, Karnataka & Dental Council of India, New Delhi) Bommanahalli, Hosur Road, Bangalore – 560 068.
Ph: 080-61754680 Fax: 080 – 61754693E-mail:deandirectortodc@gmail.com
Website: www.theoxford.edu



**Biogas Plant** 





(Recognized by the Govt. of Karnataka, Affiliated to Rajiv Gandhi University of Health Sciences, Karnataka & Delhi)

Bommanahalli, Hosur Road, Bangalore – 560 068.

Ph: 080-61754680 Fax: 080 – 61754693E-mail:deandirectortodc@gmail.com Website: www.theoxford.edu



**Sewage Treatment Plant** 



#### THE OXFORD DENTAL COLLEGE

(Recognized by the Govt. of Karnataka, Affiliated to Rajiv Gandhi University of Health Sciences, Karnataka & Delhi) (Recognised by Dental Council of India, New Delhi) Bommanahalli, Hosur Road, Bangalore - 560 068. Ph: 080-61754680 Fax: 080 – 61754693E-mail:deandirectortodc@gmail.com Website: www.theoxford.edu

# Water Purification Plant - RO Water System









#### THE OXFORD DENTAL COLLEGE

(Recognized by the Govt. of Karnataka, Affiliated to Rajiv Gandhi University of Health Sciences, Karnataka & Delhi)

Bommanahalli, Hosur Road, Bangalore – 560 068.

Ph: 080-61754680 Fax: 080 – 61754693E-mail:deandirectortodc@gmail.com Website: www.theoxford.edu



**RO Water Unit** 

#### THE OXFORD DENTAL COLLEGE



(Recognized by the