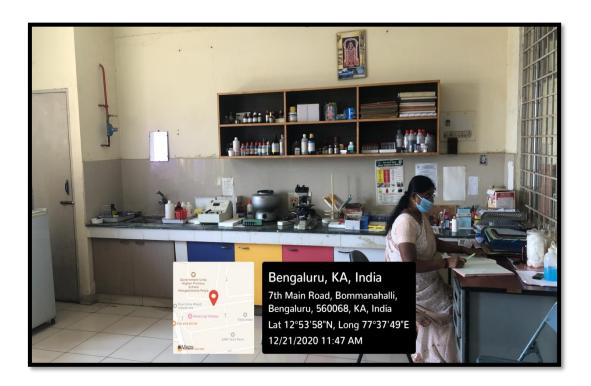

# **Pre-Clinical Lab**

Microscope Room - Oral Pathology

(Recognized by the Govt. of Karnataka, Affiliated to Rajiv Gandhi University of Health Sciences, Karnataka & Dental Council of India, New Delhi)

Bommanahalli, Hosur Road, Bangalore – 560 068.