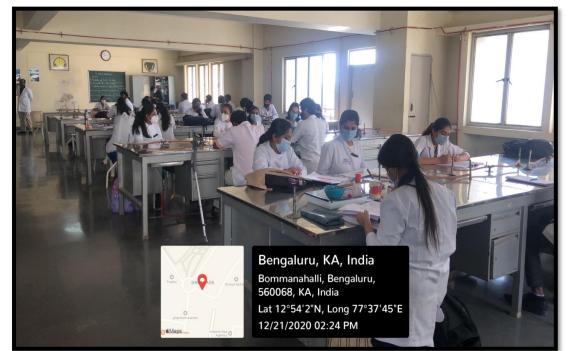

#### **Clinical Lab**

**CAD CAM Lab – Prosthodontics** 

(Recognized by the Govt. of Karnataka, Affiliated to Rajiv Gandhi University of Health Sciences, Karnataka & Mamp; Recognised by Dental Council of India, New Delhi) Bommanahalli, Hosur Road, Bangalore – 560 068.