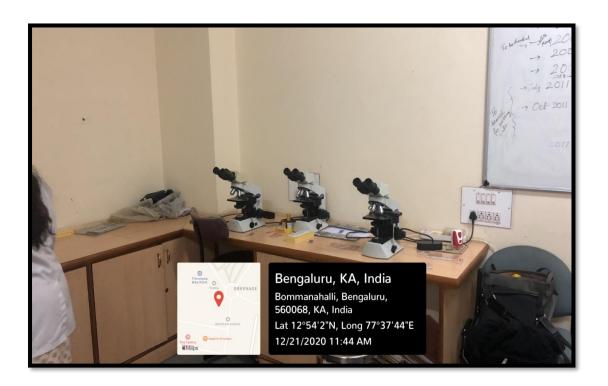

# **Pre-Clinical Lab**

Microscope Room - Oral Pathology

(Recognized by the Govt. of Karnataka, Affiliated to Rajiv Gandhi University of Health Sciences, Karnataka & Dental Council of India, New Delhi)

Bommanahalli, Hosur Road, Bangalore – 560 068.