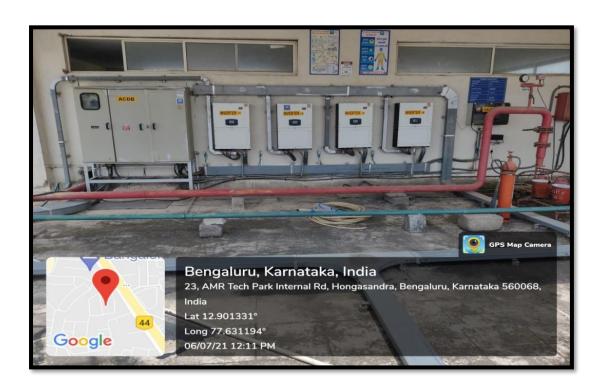

An Overview of Grid

THE OXFORD DENTAL COLLEGE
(Recognized by the Govt. of Karnataka, Affiliated to Rajiv Gandhi University of Health Sciences, Karnataka & Dental Council of India, New Delhi) Bommanahalli, Hosur Road, Bangalore – 560 068.
Ph: 080-61754680 Fax: 080 – 61754693E-mail:deandirectortodc@gmail.com
Website: www.theoxford.edu

**Biogas Plant** 

(Recognized by the Govt. of Karnataka, Affiliated to Rajiv Gandhi University of Health Sciences, Karnataka & Delhi)

Bommanahalli, Hosur Road, Bangalore – 560 068.

Ph: 080-61754680 Fax: 080 – 61754693E-mail:deandirectortodc@gmail.com Website: www.theoxford.edu