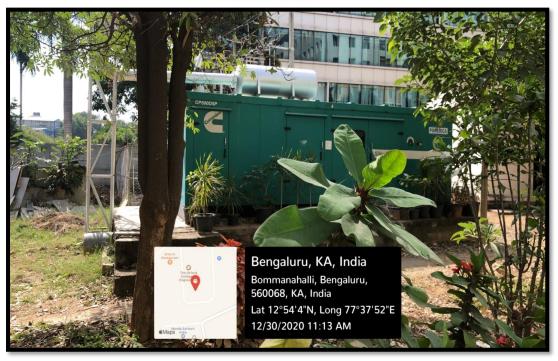

# **Centralized Generator**

**Power Regulator Room** 

(Recognized by the Govt. of Karnataka, Affiliated to Rajiv Gandhi University of Health Sciences, Karnataka & Mamp; Recognised by Dental Council of India, New Delhi) Bommanahalli, Hosur Road, Bangalore – 560 068.