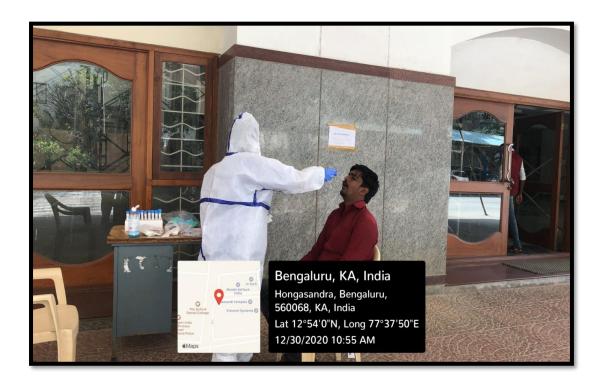

*Mobile Dental Clinic/Bus**



STPO

#### THE OXFORD DENTAL COLLEGE



(Recognized by the Govt. of Karnataka, Affiliated to Rajiv Gandhi University of Health Sciences, Karnataka & mp; Recognised by Dental Council of India, New Delhi) Bommanahalli, Hosur Road, Bangalore – 560 068.

Ph: 080-61754680 Fax: 080 – 61754693E-mail:deandirectortodc@gmail.com Website: www.theoxford.edu



#### **Water Treatment Plant**



**Reverse Osmosis – Water Pump House** 





(Recognized by the Govt. of Karnataka, Affiliated to Rajiv Gandhi University of Health Sciences, Karnataka & mp; Recognised by Dental Council of India, New Delhi) Bommanahalli, Hosur Road, Bangalore – 560 068.

Ph: 080-61754680 Fax: 080 – 61754693E-mail:deandirectortodc@gmail.com Website: www.theoxford.edu



# **Covid Testing Centre**



**RT -PCR Test Collection** 

# THE OXFORD DENTAL COLLEGE



(Recognized by the Govt. of Karnataka, Affiliated to Rajiv Gandhi University of Health Sciences, Karnataka & Delhi)

Bommanahalli, Hosur Road, Bangalore – 560 068.

Ph: 080-61754680 Fax: 080 – 61754693E-mail:deandirectortodc@gmail.com

h: 080-61754680 Fax : 080 – 61754693E-mail:deandirectortodc@gmail.o Website: www.theoxford.edu



## Classroom - With Audio Visuals



**Seminar Room** 

#### THE OXFORD DENTAL COLLEGE



(Recognized by the Govt. of Karnataka, Affiliated to Rajiv Gandhi University of Health Sciences, Karnataka & mp; Recognised by Dental Council of India, New Delhi) Bommanahalli, Hosur Road, Bangalore – 560 068.

Ph: 080-61754680 Fax: 080 – 61754693E-mail:deandirectortodc@gmail.com Website: www.theoxford.edu

COMP