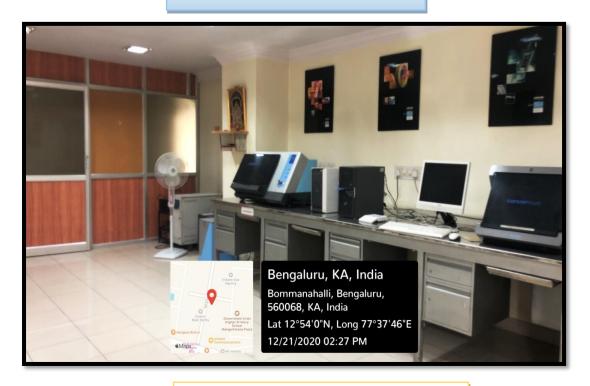

#### **Clinical Lab**

**CAD CAM Lab – Prosthodontics** 

(Recognized by the Govt. of Karnataka, Affiliated to Rajiv Gandhi University of Health Sciences, Karnataka & Mamp; Recognised by Dental Council of India, New Delhi) Bommanahalli, Hosur Road, Bangalore – 560 068.