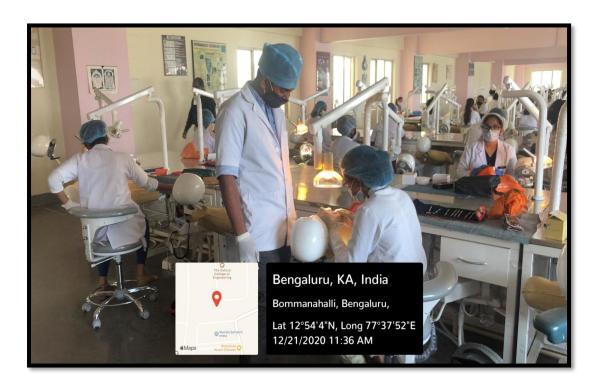

# **Pre-Clinical Lab**

Microscope Room - Oral Pathology

(Recognized by the Govt. of Karnataka, Affiliated to Rajiv Gandhi University of Health Sciences, Karnataka & Dental Council of India, New Delhi)

Bommanahalli, Hosur Road, Bangalore – 560 068.