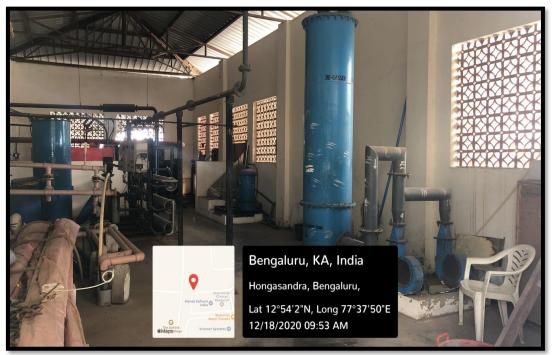

#### **Water Treatment Plant**

**Reverse Osmosis – Water Pump House** 

(Recognized by the Govt. of Karnataka, Affiliated to Rajiv Gandhi University of Health Sciences, Karnataka & mp; Recognised by Dental Council of India, New Delhi) Bommanahalli, Hosur Road, Bangalore – 560 068.