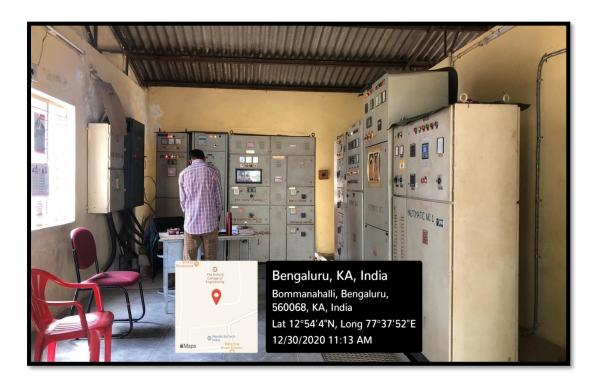

# **Centralized Generator**

**Power Regulator Room** 

(Recognized by the Govt. of Karnataka, Affiliated to Rajiv Gandhi University of Health Sciences, Karnataka & Mamp; Recognised by Dental Council of India, New Delhi) Bommanahalli, Hosur Road, Bangalore – 560 068.